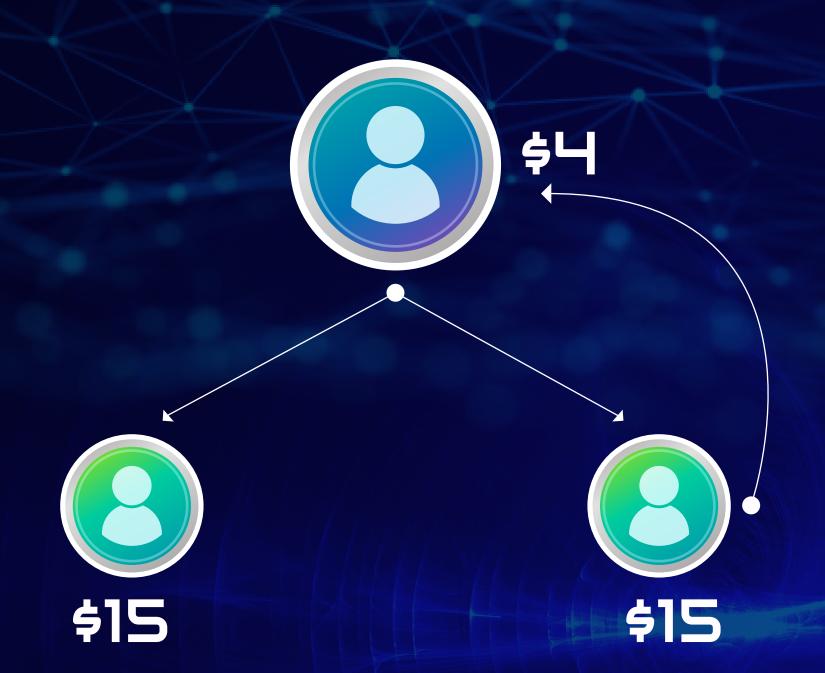

# Matching Income

| Right         | Left          | Income |
|---------------|---------------|--------|
| <b>\$15</b>   | <b>\$15</b>   | \$4    |
| \$ <b>3</b> Ø | \$ <b>3</b> Ø | \$8    |
| \$60          | \$60          | \$16   |
| \$120         | \$120         | \$32   |
| \$240         | \$240         | \$64   |

Direct Member Matching